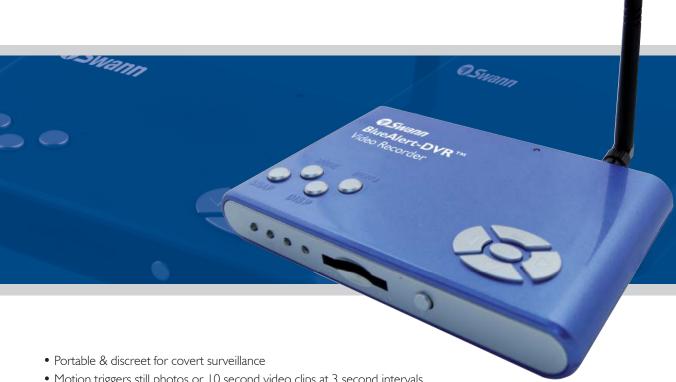

# **BlueAlert**™

### Movement Video Recorder

Records movement while you are away or distracted

- Motion triggers still photos or 10 second video clips at 3 second intervals
- Built-in PIP (Picture In Picture) feature allows you to see I wired & I wireless camera simultaneously on your monitor
- Built-in 4-channel wireless receiver matches the channels used by Swann wireless cameras and receivers; choose the right channel for best reception
- Easy to connect wireless or wired cameras, records I camera at a time

## **BlueAlert**™

Movement Video Recorder

Records movement while you are away or distracted

### **Technical Specifications**

- Size: 3" x 2" (80mm x 55mm)
- 2-Channel Input (I wired / I wireless)
- Wireless option offers 4 frequencies for added flexibility
- Built-in PIP (Picture In Picture) feature
- Video format: AVI (10 seconds each)
- Image format: JPEG
- Built-in memory 16MB
- Video output to TV
- Preset NTSC or PAL TV system input